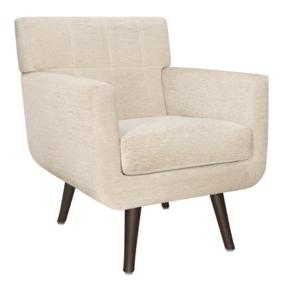

## monserrato Lounge

Linear, mid-century modern and extremely comfortable, this is the Monserrato Lounge. Soft and supportive plush cushioning creates a cozy oasis. Choose a tapered leg or the optional leg with a single rail base. The Monserrato lounge chair is available with or without buttons on the tufted back.

## Statement of Line

MSRR112 29W 28.75D 33H 25AH

29W 28.75D 33H 25AH

6160 Peachtree Dunwoody Rd. Building C, Atlanta, GA 30328 1-877-MY-KWALU **kwalu.com**