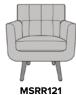

Model: MSRR121 29W 28.75D 33H 21.25W 19.5D 19H 25AH

Durable Finish Kwalu's solid surface (%" thick) proprietary finish doesn't have any of the drawbacks of wood. The frames are moisture impervious, graffiti-resistant, easy to clean and maintenance-free.