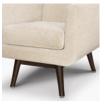

## monserrato Lounge

Linear, mid-century modern and extremely comfortable, this is the Monserrato Lounge. Soft and supportive plush cushioning creates a cozy oasis. Choose a tapered leg or the optional leg with a single rail base. The Monserrato lounge chair is available with or without buttons on the tufted back.

Model: MSRR121 29W 28.75D 33H 21.25W 19.5D 19H 25AH

Durable Finish Kwalu's solid surface (%" thick) proprietary finish doesn't have any of the drawbacks of wood. The frames are moisture impervious, graffiti-resistant, easy to clean and maintenance-free.