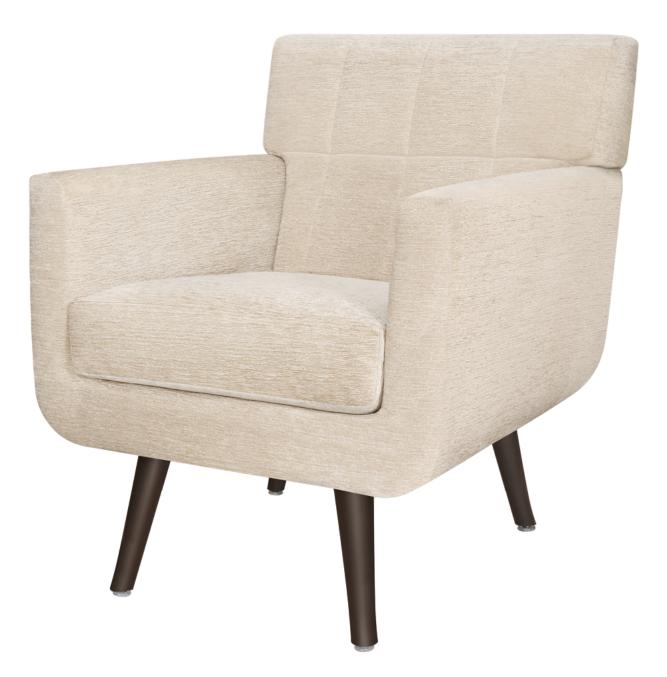

## monserrato Lounge

Linear, mid-century modern and extremely comfortable, this is the Monserrato Lounge. Soft and supportive plush cushioning creates a cozy oasis. Choose a tapered leg or the optional leg with a single rail base. The Monserrato lounge chair is available with or without buttons on the tufted back.

Model: MSRR121 29W 28.75D 33H 21.25W 19.5D 19H 25AH

Durable Finish Kwalu's solid surface (%" thick) proprietary finish doesn't have any of the drawbacks of wood. The frames are moisture impervious, graffiti-resistant, easy to clean and maintenance-free.